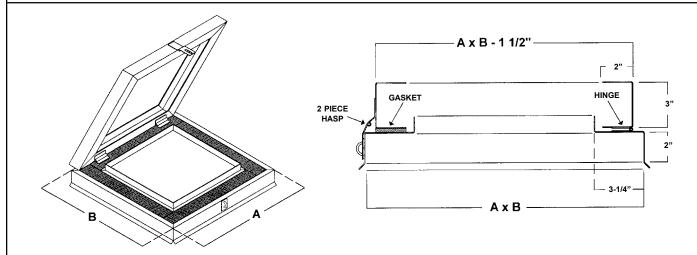

# MODEL CSH ROOF CURB HINGED ADAPTER FORMED STEEL

| Qty. | 'A' | 'B' | Options / Accessories | Tag |
|------|-----|-----|-----------------------|-----|
|      |     |     |                       |     |
|      |     |     |                       |     |
|      |     |     |                       |     |
|      |     |     |                       |     |

## STANDARD CONSTRUCTION

- Fabricated of 18 gauge galvanized steel. All seams are fully welded and sprayed with protective coating.
- Heavy duty butt hinges and 2 piece padlock hasp are standard.
- Urethane gasket around perimeter for sealing and water tightness.
- · Mill finish is standard.
- Maximum size is 60" x 60".